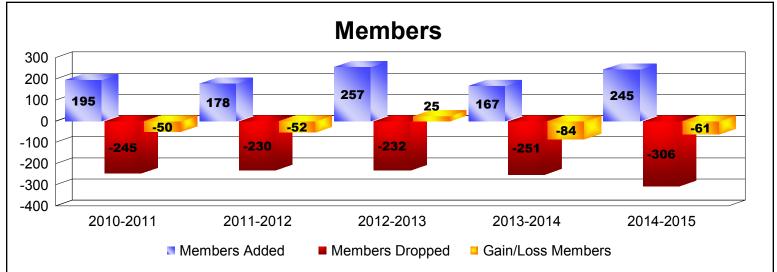

District 17 A

As of June 2015 Cumulative

| Year      | New<br>Clubs | Dropped<br>Clubs | Gain/<br>Loss<br>Clubs | New<br>Members | Charter<br>Members | Reinstate<br>Members | Transfer<br>Members | Total<br>Member<br>Added | Total<br>Members<br>Dropped | Gain/<br>Loss<br>Members |
|-----------|--------------|------------------|------------------------|----------------|--------------------|----------------------|---------------------|--------------------------|-----------------------------|--------------------------|
| 2010-2011 | 1            | 0                | 1                      | 150            | 23                 | 4                    | 18                  | 195                      | -245                        | -50                      |
| 2011-2012 | 0            | 0                | 0                      | 159            | 0                  | 8                    | 11                  | 178                      | -230                        | -52                      |
| 2012-2013 | 1            | 0                | 1                      | 197            | 25                 | 14                   | 21                  | 257                      | -232                        | 25                       |
| 2013-2014 | 0            | 0                | 0                      | 161            | 2                  | 2                    | 2                   | 167                      | -251                        | -84                      |
| 2014-2015 | 2            | -2               | 0                      | 168            | 57                 | 8                    | 12                  | 245                      | -306                        | -61                      |
| Average   | 1            | 0                | 0                      | 167            | 21                 | 7                    | 13                  | 208                      | -253                        | -44                      |