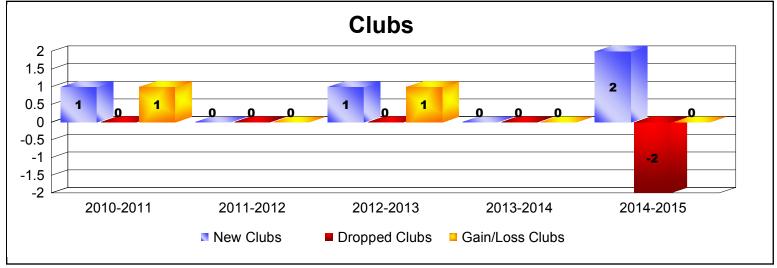

District 17 A

As of June 2015 Cumulative

| Year      | New<br>Clubs | Dropped<br>Clubs | Gain/<br>Loss<br>Clubs | New<br>Members | Charter<br>Members | Reinstate<br>Members | Transfer<br>Members | Total<br>Member<br>Added | Total<br>Members<br>Dropped | Gain/<br>Loss<br>Members |
|-----------|--------------|------------------|------------------------|----------------|--------------------|----------------------|---------------------|--------------------------|-----------------------------|--------------------------|
| 2010-2011 | 1            | 0                | 1                      | 150            | 23                 | 4                    | 18                  | 195                      | -245                        | -50                      |
| 2011-2012 | 0            | 0                | 0                      | 159            | 0                  | 8                    | 11                  | 178                      | -230                        | -52                      |
| 2012-2013 | 1            | 0                | 1                      | 197            | 25                 | 14                   | 21                  | 257                      | -232                        | 25                       |
| 2013-2014 | 0            | 0                | 0                      | 161            | 2                  | 2                    | 2                   | 167                      | -251                        | -84                      |
| 2014-2015 | 2            | -2               | 0                      | 168            | 57                 | 8                    | 12                  | 245                      | -306                        | -61                      |
| Average   | 1            | 0                | 0                      | 167            | 21                 | 7                    | 13                  | 208                      | -253                        | -44                      |